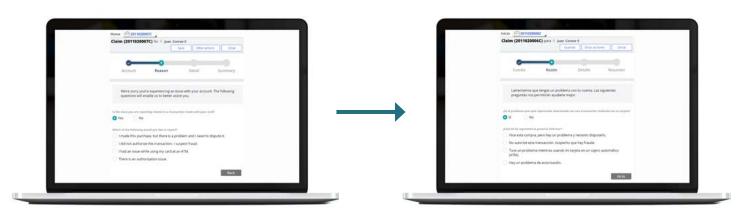

#### Language Preference

The Spanish option can be presented during self-service as part of a language preference selection, or it can be automatically applied from the account holder's core banking platforms preferences. QFD's ability to integrate with any core banking system allows it to inherit the client system of record and automatically apply an account holder's preferred language, no additional steps required.

#### Translated Correspondences

The Spanish language add-on to QFD can apply to email and letter correspondence with your account holders. These forms of communication are automatically translated to Spanish to match the account holder's language preference.