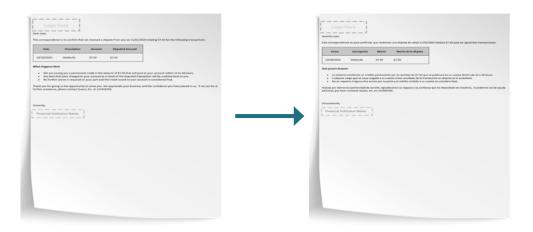

#### Translated Correspondences

The Spanish language add-on to QFD can apply to email and letter correspondence with your account holders. These forms of communication are automatically translated to Spanish to match the account holder's language preference.